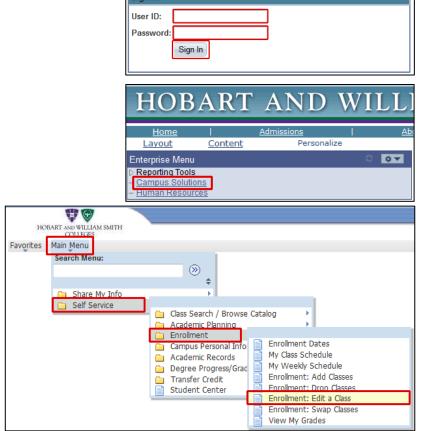

## To edit classes:

- 1. Go to the HWS PeopleSoft Website
- 2. Log in with your **user ID and password** (which is the same as your HWS Network ID and password)
- 3. Click Campus Solutions

A new window should appear.

 Click Main Menu > Self Service > Enrollment > Enrollment: Edit a Class

Personalize

HOBART AND WIL

Wed, Oct 19, 11

2:12 PM

- 5. Use the Select from your schedule dropdown menu to select the class to edit
- 6. Click Proceed to Step 2 of 3