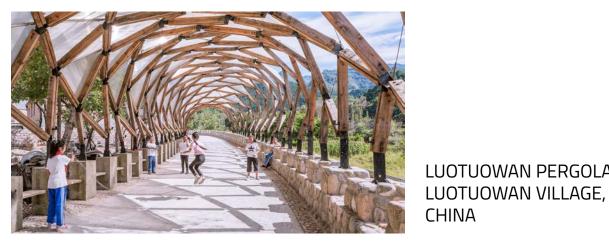

# CRYSTAL STREET SENSORY GARDEN

EMMA SCHAFER AMANDA KESLER DEYING CHEN

### SITE CONTEXT







THE CRYSTAL STREET GARDEN SITE IS LOCATED ON E. NORTH STREET, NORTHEAST OF DOWNTOWN GENEVA. THE GREEN SHADED REGION MARKS OUR SIGHT AMIDST WHAT IS ALMOST ENTIRELY A RESIDENTIAL AREA. HOWEVER, PROPERTY'S NORTH SIDE RUNS ALONG RETIRED RAILROAD LINES THAT ARE ELEVATED ABOVE THE TUNNEL THE STREAM RUNS THROUGH. NORTH OF THE OLD RAILROAD IS AN INDUSTRIAL PARK. THIS POSES THE PROBLEM OF POSSIBLE CONTAMINATION OF THE LOCAL STREAM.

### SITE INSPIRATION



OUR DESIGN LANGUAGE DEVELOPED AS A DIRECT RESULT FROM PHYSICAL SITE CHARACTERISTICS.



THE GOAL FOR EACH INSTALLATION IS TO EMPHASIZE THE SENSORY EXPERIENCE ALREADY PRESENT.



1245

#### PRECEDENTS AND RESEARCH



#### TOY BUILDING BLOCKS



#### THE INTERLACE APARTMENTS QUEENSTOWN, SINGAPORE



CHINA

LUOTUOWAN PERGOLA









### TOUCH





WOOD FORMS ACT AS A MULTIPURPOSE PLAY AND SEATING ENVIRONMENT FOR COMMUNITY MEMBERS TO ENGAGE WITH.

#### SOUND













TO AMPLIFY THE PREEXISTING SOUNDS OF LOCAL FAUNA WE ARE IMPLEMENTING A SERIES OF BIRDHOUSES THROUGHOUT THE SITE

# SMELL

HERB GARDENS PLACED ALONG THE PATH MATCHING TOPOGRAPHIC FEATURES OF SITE CREATE A SENSORY EXPERIENCE ACCESSIBLE TO ALL



TASTE



#### SIGHT







42' L x 12' W x 12' H



THIS IS A GREENHOUSE THAT ALLOWS FOR THE SITE TO BE USED THROUGHOUT THE WINTER MONTHS. THIS SENSORY EXPERIENCE DIVIDES THE ACTIVE SPACE WITH A MORE QUIET SPACE AFTER PASSING THROUGH THE GREENHOUSE.



# SIGHT cont. THE ENTRANCE







### MEDITA