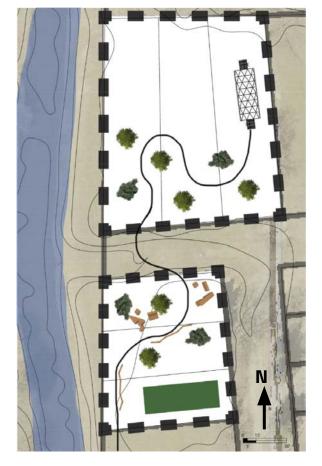

### SITE CONTEXT

THE CRYSTAL STREET GARDEN SITE IS LOCATED ON E. NORTH STREET, NORTHEAST OF DOWNTOWN GENEVA. THE GREEN SHADED REGION MARKS OUR SIGHT AMIDST WHAT IS ALMOST ENTIRELY A RESIDENTIAL AREA. HOWEVER, PROPERTY'S NORTH SIDE RUNS ALONG RETIRED RAILROAD LINES THAT ARE ELEVATED ABOVE THE TUNNEL THE STREAM RUNS THROUGH. NORTH OF THE OLD RAILROAD IS AN INDUSTRIAL PARK. THIS POSES THE PROBLEM OF POSSIBLE CONTAMINATION OF THE LOCAL STREAM.