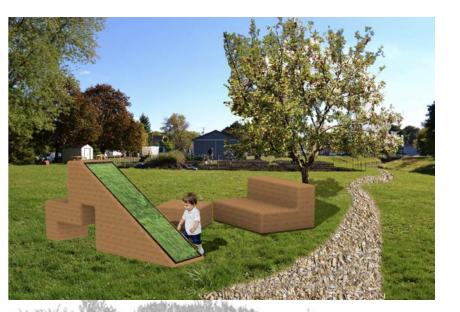

### TOUCH

WOOD FORMS ACT AS A MULTIPURPOSE PLAY AND SEATING ENVIRONMENT FOR COMMUNITY MEMBERS TO ENGAGE WITH.