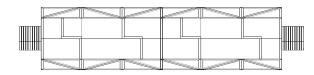

#### SIGHT

42' L x 12' W x 12' H

THIS IS A GREENHOUSE THAT ALLOWS FOR THE SITE TO BE USED THROUGHOUT THE WINTER MONTHS. THIS SENSORY EXPERIENCE DIVIDES THE ACTIVE SPACE WITH A MORE QUIET SPACE AFTER PASSING THROUGH THE GREENHOUSE.