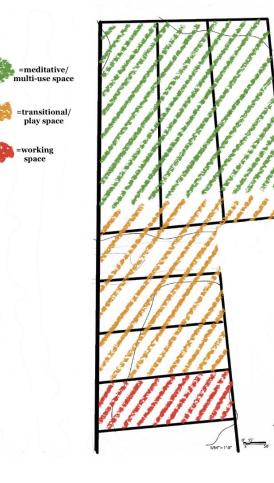

### MEDITATIVE AND MULTIPURPOSE SPACE

OPEN SPACE ON THE FAR SIDE OF THE PROPERTY IS PRESERVED TO BE A FUNCTIONAL AREA THAT CAN BE USED IN ANY WAY THE COMMUNITY NEEDS AT A GIVEN TIME.