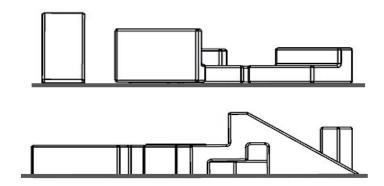

### TOUCH

WOOD FORMS ACT AS A MULTIPURPOSE PLAY AND SEATING ENVIRONMENT FOR COMMUNITY MEMBERS TO ENGAGE WITH.