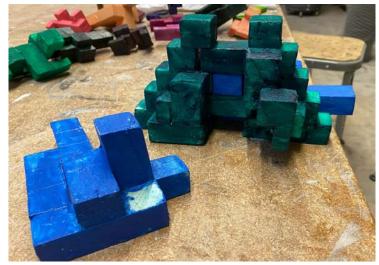

## SITE CONTEXT







THE CRYSTAL STREET GARDEN SITE IS LOCATED ON E. NORTH STREET, NORTHEAST OF DOWNTOWN GENEVA. THE GREEN SHADED REGION MARKS OUR SIGHT AMIDST WHAT IS ALMOST ENTIRELY A RESIDENTIAL AREA. HOWEVER, PROPERTY'S NORTH SIDE RUNS ALONG RETIRED RAILROAD LINES THAT ARE ELEVATED ABOVE THE TUNNEL THE STREAM RUNS THROUGH. NORTH OF THE OLD RAILROAD IS AN INDUSTRIAL PARK. THIS POSES THE PROBLEM OF POSSIBLE CONTAMINATION OF THE LOCAL STREAM.

### SITE INSPIRATION



OUR DESIGN LANGUAGE DEVELOPED AS A DIRECT RESULT FROM PHYSICAL SITE CHARACTERISTICS.



THE GOAL FOR EACH INSTALLATION IS TO EMPHASIZE THE SENSORY EXPERIENCE ALREADY PRESENT.



1245

#### PRECEDENTS AND RESEARCH



#### TOY BUILDING BLOCKS



#### THE INTERLACE APARTMENTS QUEENSTOWN, SINGAPORE



CHINA

LUOTUOWAN PERGOLA









### TOUCH





WOOD FORMS ACT AS A MULTIPURPOSE PLAY AND SEATING ENVIRONMENT FOR COMMUNITY MEMBERS TO ENGAGE WITH.

#### SOUND













TO AMPLIFY THE PREEXISTING SOUNDS OF LOCAL FAUNA WE ARE IMPLEMENTING A SERIES OF BIRDHOUSES THROUGHOUT THE SITE

# SMELL

HERB GARDENS PLACED ALONG THE PATH MATCHING TOPOGRAPHIC FEATURES OF SITE CREATE A SENSORY EXPERIENCE ACCESSIBLE TO ALL



TASTE



#### SIGHT







42' L x 12' W x 12' H



THIS IS A GREENHOUSE THAT ALLOWS FOR THE SITE TO BE USED THROUGHOUT THE WINTER MONTHS. THIS SENSORY EXPERIENCE DIVIDES THE ACTIVE SPACE WITH A MORE QUIET SPACE AFTER PASSING THROUGH THE GREENHOUSE.



# SIGHT cont. THE ENTRANCE







### MEDITATIVE AND MULTIPURPOSE SPACE



OPEN SPACE ON THE FAR SIDE OF THE PROPERTY IS PRESERVED TO BE A FUNCTIONAL AREA