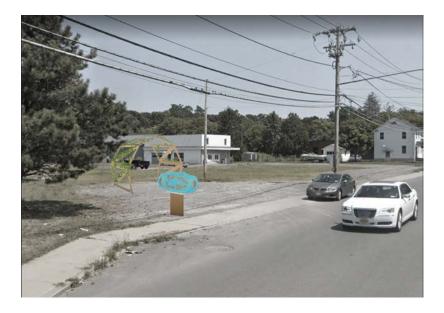

#### SIGHT

42' L x 12' W x 12' H

THIS IS A GREENHOUSE THAT ALLOWS FOR THE SITE TO BE USED THROUGHOUT THE WINTER MONTHS. THIS SENSORY EXPERIENCE DIVIDES THE ACTIVE SPACE WITH A MORE QUIET SPACE AFTER PASSING THROUGH THE GREENHOUSE.

# SIGHT cont. THE ENTRANCE