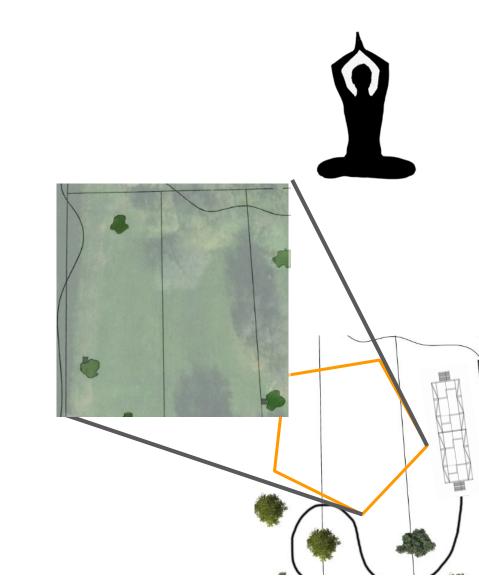

### MEDITATIVE AND MULTIPURPOSE SPACE

OPEN SPACE ON THE FAR SIDE OF THE PROPERTY IS PRESERVED TO BE A FUNCTIONAL AREA THAT CAN BE USED IN ANY WAY THE COMMUNITY NEEDS AT A GIVEN TIME.