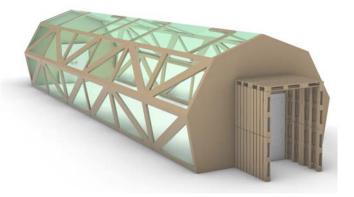

#### SIGHT

42' L x 12' W x 12' H

THIS IS A GREENHOUSE THAT ALLOWS FOR THE SITE TO BE USED THROUGHOUT THE WINTER MONTHS. THIS SENSORY EXPERIENCE DIVIDES THE ACTIVE SPACE WITH A MORE QUIET SPACE AFTER PASSING THROUGH THE GREENHOUSE.