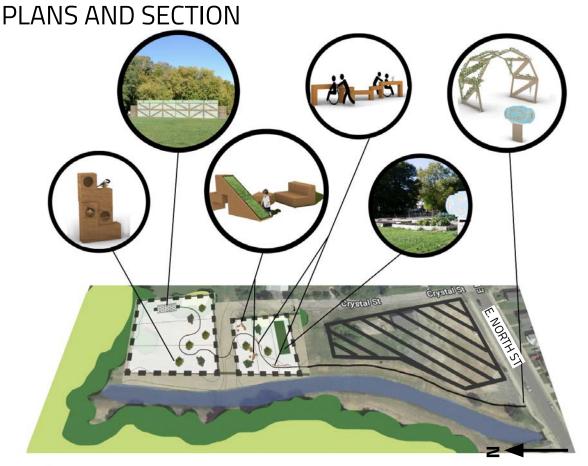

### SITE CONTEXT

THE CRYSTAL STREET GARDEN SITE IS LOCATED ON E. NORTH STREET, NORTHEAST OF DOWNTOWN GENEVA. THE GREEN SHADED REGION MARKS OUR SIGHT AMIDST WHAT IS ALMOST ENTIRELY A RESIDENTIAL AREA. HOWEVER, PROPERTY'S NORTH SIDE RUNS ALONG RETIRED RAILROAD LINES THAT ARE ELEVATED ABOVE THE TUNNEL THE STREAM RUNS THROUGH. NORTH OF THE OLD RAILROAD IS AN INDUSTRIAL PARK. THIS POSES THE PROBLEM OF POSSIBLE CONTAMINATION OF THE LOCAL STREAM.

### TOUCH

WOOD FORMS ACT AS A MULTIPURPOSE PLAY AND SEATING ENVIRONMENT FOR COMMUNITY MEMBERS TO ENGAGE WITH.

#### SOUND

TO AMPLIFY THE PREEXISTING SOUNDS OF LOCAL FAUNA WE ARE IMPLEMENTING A SERIES OF BIRDHOUSES THROUGHOUT THE SITE

# SMELL

HERB GARDENS PLACED ALONG THE PATH MATCHING TOPOGRAPHIC FEATURES OF SITE CREATE A SENSORY EXPERIENCE ACCESSIBLE TO ALL

TASTE

#### SIGHT

42' L x 12' W x 12' H

THIS IS A GREENHOUSE THAT ALLOWS FOR THE SITE TO BE USED THROUGHOUT THE WINTER MONTHS. THIS SENSORY EXPERIENCE DIVIDES THE ACTIVE SPACE WITH A MORE QUIET SPACE AFTER PASSING THROUGH THE GREENHOUSE.

# SIGHT cont. THE ENTRANCE

### MEDITATIVE AND MULTIPURPOSE SPACE

OPEN SPACE ON THE FAR SIDE OF THE PROPERTY IS PRESERVED TO BE A FUNCTIONAL AREA THAT CAN BE USED IN ANY WAY THE COMMUNITY NEEDS AT A GIVEN TIME.