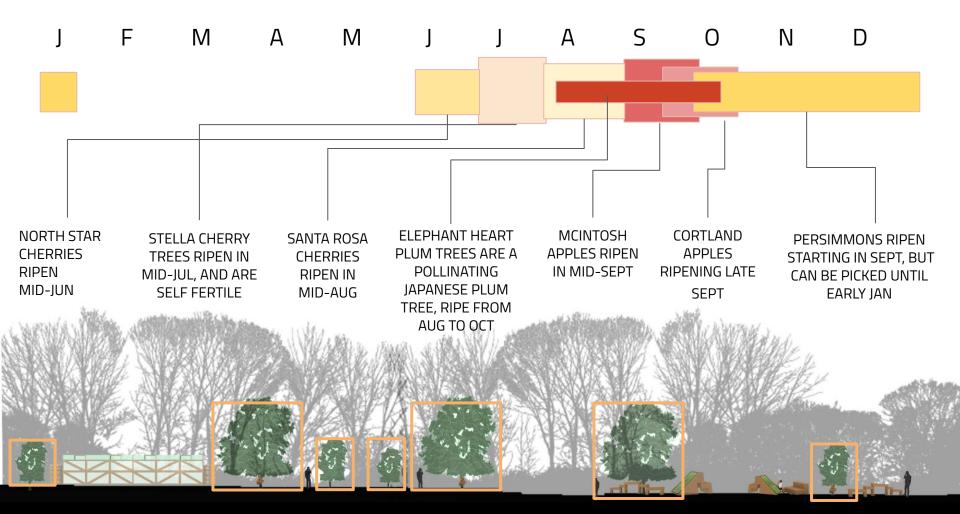

### MEDITATIVE AND MULTIPURPOSE SPACE

OPEN SPACE ON THE FAR SIDE OF THE PROPERTY IS PRESERVED TO BE A FUNCTIONAL AREA THAT CAN BE USED IN ANY WAY THE COMMUNITY NEEDS AT A GIVEN TIME.