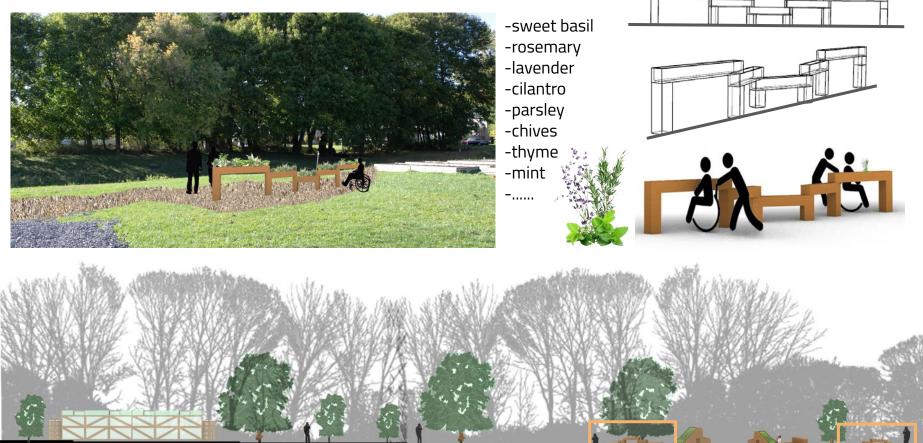

# SMELL

HERB GARDENS PLACED ALONG THE PATH MATCHING TOPOGRAPHIC FEATURES OF SITE CREATE A SENSORY EXPERIENCE ACCESSIBLE TO ALL

TASTE