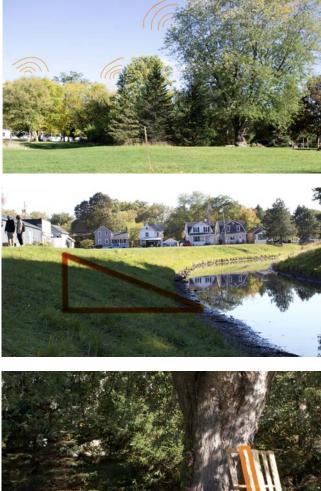

#### SOUND

TO AMPLIFY THE PREEXISTING SOUNDS OF LOCAL FAUNA WE ARE IMPLEMENTING A SERIES OF BIRDHOUSES THROUGHOUT THE SITE

### MEDITATIVE AND MULTIPURPOSE SPACE

OPEN SPACE ON THE FAR SIDE OF THE PROPERTY IS PRESERVED TO BE A FUNCTIONAL AREA THAT CAN BE USED IN ANY WAY THE COMMUNITY NEEDS AT A GIVEN TIME.