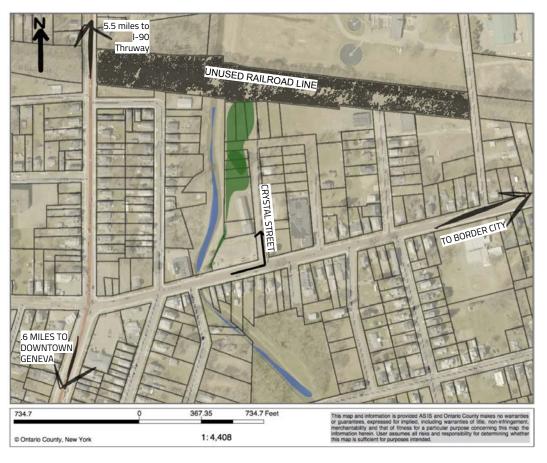

### SITE CONTEXT

THE CRYSTAL STREET GARDEN SITE IS LOCATED ON E. NORTH STREET, NORTHEAST OF DOWNTOWN GENEVA. THE GREEN SHADED REGION MARKS OUR SIGHT AMIDST WHAT IS ALMOST ENTIRELY A RESIDENTIAL AREA. HOWEVER, PROPERTY'S NORTH SIDE RUNS ALONG RETIRED RAILROAD LINES THAT ARE ELEVATED ABOVE THE TUNNEL THE STREAM RUNS THROUGH. NORTH OF THE OLD RAILROAD IS AN INDUSTRIAL PARK. THIS POSES THE PROBLEM OF POSSIBLE CONTAMINATION OF THE LOCAL STREAM.