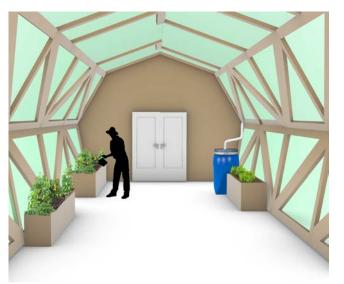

#### SIGHT

42' L x 12' W x 12' H

THIS IS A GREENHOUSE THAT ALLOWS FOR THE SITE TO BE USED THROUGHOUT THE WINTER MONTHS. THIS SENSORY EXPERIENCE DIVIDES THE ACTIVE SPACE WITH A MORE QUIET SPACE AFTER PASSING THROUGH THE GREENHOUSE.