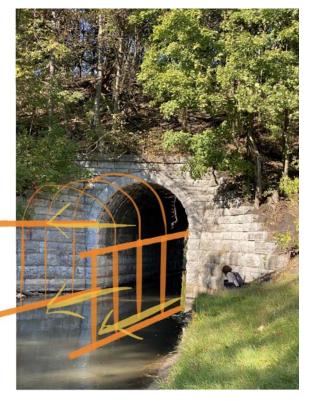

#### SIGHT

42' L x 12' W x 12' H

THIS IS A GREENHOUSE THAT ALLOWS FOR THE SITE TO BE USED THROUGHOUT THE WINTER MONTHS. THIS SENSORY EXPERIENCE DIVIDES THE ACTIVE SPACE WITH A MORE QUIET SPACE AFTER PASSING THROUGH THE GREENHOUSE.

# SIGHT cont. THE ENTRANCE