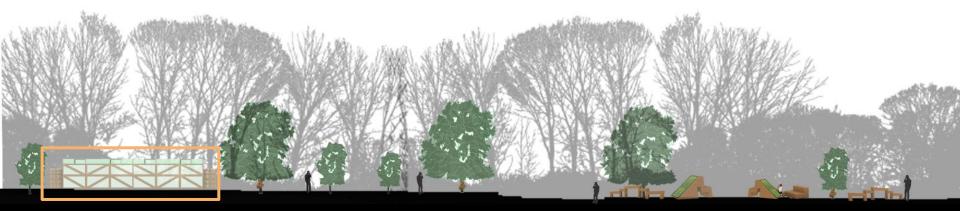

#### SIGHT

42' L x 12' W x 12' H

THIS IS A GREENHOUSE THAT ALLOWS FOR THE SITE TO BE USED THROUGHOUT THE WINTER MONTHS. THIS SENSORY EXPERIENCE DIVIDES THE ACTIVE SPACE WITH A MORE QUIET SPACE AFTER PASSING THROUGH THE GREENHOUSE.

### MEDITATIVE AND MULTIPURPOSE SPACE

OPEN SPACE ON THE FAR SIDE OF THE PROPERTY IS PRESERVED TO BE A FUNCTIONAL AREA THAT CAN BE USED IN ANY WAY THE COMMUNITY NEEDS AT A GIVEN TIME.