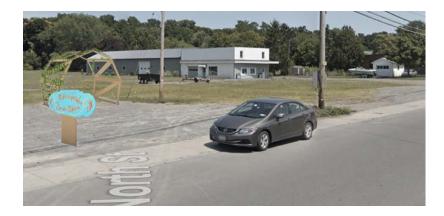

#### SIGHT

42' L x 12' W x 12' H

THIS IS A GREENHOUSE THAT ALLOWS FOR THE SITE TO BE USED THROUGHOUT THE WINTER MONTHS. THIS SENSORY EXPERIENCE DIVIDES THE ACTIVE SPACE WITH A MORE QUIET SPACE AFTER PASSING THROUGH THE GREENHOUSE.

# SIGHT cont. THE ENTRANCE