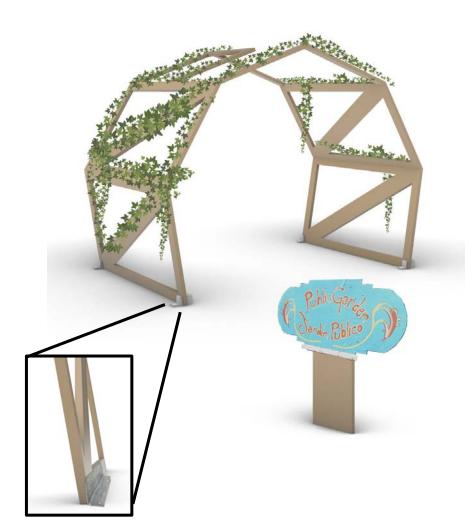

S AND RESEARCH



#### TOY BUILDING BLOCKS



#### THE INTERLACE APARTMENTS QUEENSTOWN, SINGAPORE



CHINA

LUOTUOWAN PERGOLA









### TOUCH





WOOD FORMS ACT AS A MULTIPURPOSE PLAY AND SEATING ENVIRONMENT FOR COMMUNITY MEMBERS TO ENGAGE WITH.

#### SOUND













TO AMPLIFY THE PREEXISTING SOUNDS OF LOCAL FAUNA WE ARE IMPLEMENTING A SERIES OF BIRDHOUSES THROUGHOUT THE SITE

# SMELL

HERB GARDENS PLACED ALONG THE PATH MATCHING TOPOGRAPHIC FEATURES OF SITE CREATE A SENSORY EXPERIENCE ACCESSIBLE TO ALL



TASTE



#### SIGHT







42' L x 12' W x 12' H



THIS IS A GREENHOUSE THAT ALLOWS FOR THE SITE TO BE USED THROUGHOUT THE WINTER MONTHS. THIS SENSORY EXPERIENCE DIVIDES THE ACTIVE SPACE WITH A MORE QUIET SPACE AFTER PASSING THROUGH THE GREENHOUSE.



# SIGHT cont. THE ENTRANCE







### MEDITATIVE AND MULTIPURPOSE SPACE



OPEN SPACE ON THE FAR SIDE OF THE PROPERTY IS PRESERVED TO BE A FUNCTIONAL AREA THAT CAN BE USED IN ANY WAY THE COMMUNITY NEEDS AT A GIVEN TIME.